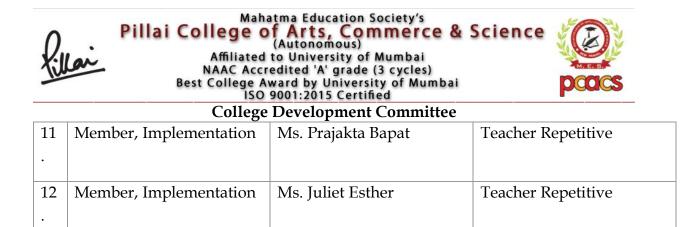

## **College Development Committee**

## Academic Year 2021-2022 Composition of the College Development Committee

| S.<br>N. | Designation                                       | Name                | Position held in the institution            |
|----------|---------------------------------------------------|---------------------|---------------------------------------------|
| 1.       | Chairperson of the<br>management/Trust<br>nominee | Dr. Priam Pillai    | C.O.O. Mahatma<br>Education Society         |
| 2.       | Secretary of the<br>management or his<br>nominee  | Prof. A.N. Kutty    | Academic Advisor                            |
| 3.       | Management<br>Representative                      | Dr. sandeep Joshi   | Principal, Pillai College of<br>Engineering |
| 4.       | Ex-officio member                                 | Dr. Gajanan Wader   | Principal                                   |
| 5.       | Member                                            | Mrs. Deepika Sharma | Vice Principal                              |
| 6.       | In-charge, Evaluation                             | Dr. Kavita Kathare  | Teacher Repetitive                          |
| 7.       | Member, Evaluation                                | Mrs. Anju Somani    | Teacher Repetitive                          |
| 8.       | In-charge, Monitoring &<br>Control                | Dr. Aarti Sukheja   | Teacher Repetitive                          |
| 9.       | Member, Monitoring &<br>Control                   | Mrs. Bhavana Parab  | Teacher Repetitive                          |
| 10       | In-charge,<br>Implementation                      | Mr. Shardul Buva    | Teacher Repetitive                          |